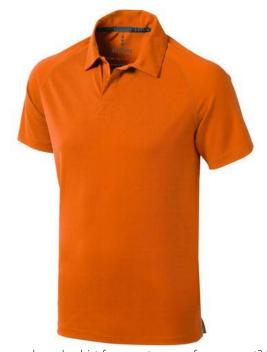

Do you need a polo shirt for your team or for an event? Maybe even for your own merchandise? Whatever the occasion, polo shirts are very popular. If you choose the Ottawa short sleeve men's cool fit polo, you are choosing a great polo shirt. The polo shirt has short sleeve. The fit of the shirt is Regular Fit. The material of the polo is Piqué knit with cool fit finish of 100% Polyester, 220 g/m2. This polo shirt is a men's version. Most of our polo shirts are available in men's and women's models. By embroidering this polo shirt, you are choosing a particularly elegant technique for applying your logo. Do you really want a polo, but aren't sure which one or have further questions? Our sales consultants are at your side with advice and action.In case of digital transfer it is not possible to choose white as a single logo colour on a coloured variant. Please choose transfer in this case. Colour