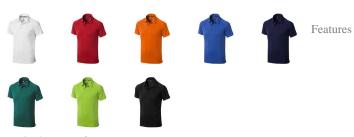

Do you need a polo shirt for your team or for an event? Maybe even for your own merchandise? Whatever the occasion, polo shirts are very popular. If you choose the Ottawa short sleeve men's cool fit polo, you are choosing a great polo shirt. The polo shirt has short sleeve. The fit of the shirt is Regular Fit. The material of the polo is Piqué knit with cool fit finish of 100% Polyester, 220 g/m2. This polo shirt is a men's version. Most of our polo shirts are available in men's and women's models. By embroidering this polo shirt, you are choosing a particularly elegant technique for applying your logo. Do you really want a polo, but aren't sure which one or have further questions? Our sales consultants are at your side with advice and action.In case of digital transfer it is not possible to choose white as a single logo colour on a coloured variant. Please choose transfer in this case. Colour