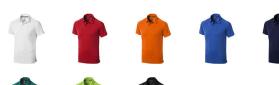

## Colour

Brand: Elevate Life Minimum quantity: 3 Unit(s) Material: polyester Weight: 228.00 g. Dishwasher proof No

Do you have a specific question or do you want more information about this item, please call 1800 801.