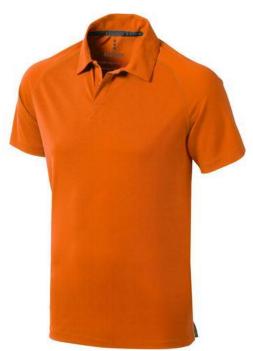

Features

Do you need a polo shirt for your team or for an event? Maybe even for your own merchandise? Whatever the occasion, polo shirts are very popular. If you choose the Ottawa short sleeve men's cool fit polo, you are choosing a great polo shirt. The polo shirt has short sleeve. The fit of the shirt is Regular Fit. The material of the polo is Piqué knit with cool fit finish of 100% Polyester, 220 g/m2. This polo shirt is a men's version. Most of our polo shirts are available in men's and women's models. By embroidering this polo shirt, you are choosing a particularly elegant technique for applying your logo. Do you really want a polo, but aren't sure which one or have further questions? Our sales consultants are at your side with advice and action.In case of digital transfer it is not possible to choose white as a single logo colour on a coloured variant. Please choose transfer in this case.