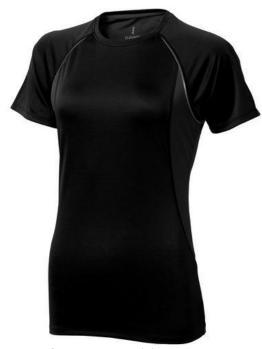

Are you aiming for maximum visibility at a competitive price? Then printed T-shirts are always an excellent choice. The Quebec short sleeve women's cool fit t-shirt is therefore an excellent choice. This shirt has short sleeves. The t-shirt is made of mesh with cool fit finish of 100% polyester, 145 g/m2. The polyester used makes the shirt particularly light and comfortable. This t-shirt features a crew neck, mesh side panels and reflective details. Important to know; this is a ladies shirt. T-shirts usually have large and different print areas, so that your logo gets the greatest possible attention here. In case of digital transfer it is not possible to choose white as a single logo colour on a coloured variant. Please choose transfer in this case.