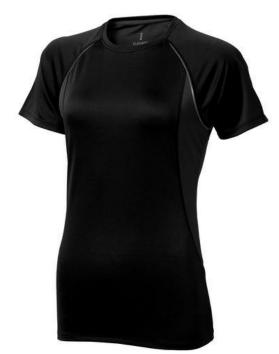

## Quebec short sleeve women's cool fit t-shirt 107460990

Are you aiming for maximum visibility at a competitive price? Then printed T-shirts are always an excellent choice. The Quebec short sleeve women's cool fit t-shirt is therefore an excellent choice. This shirt has short sleeves. The t-shirt is made of mesh with cool fit finish of 100% polyester, 145 g/m2. The polyester used makes the shirt particularly light and comfortable. This t-shirt features a crew neck, mesh side panels and reflective details. Important to know; this is a ladies shirt. T-shirts usually have large and different print areas, so that your logo gets the greatest possible attention here. In case of digital transfer it is not possible to choose white as a single logo colour on a coloured variant. Please choose transfer in this case. Colour