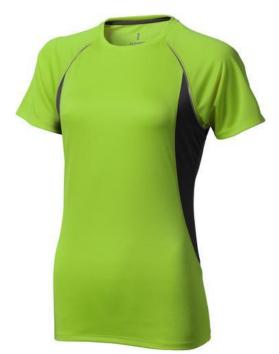

## Quebec short sleeve women's cool fit t-shirt 107460683

Are you aiming for maximum visibility at a competitive price? Then printed T-shirts are always an excellent choice. The Quebec short sleeve women's cool fit t-shirt is therefore an excellent choice. This shirt has short sleeves. The t-shirt is made of mesh with cool fit finish of 100% polyester, 145 g/m2. The polyester used makes the shirt particularly light and comfortable. This t-shirt features a crew neck, mesh side panels and reflective details. Important to know; this is a ladies shirt. T-shirts usually have large and different print areas, so that your logo gets the greatest possible attention here. In case of digital transfer it is not possible to choose white as a single logo colour on a coloured variant. Please choose transfer in this case. Colour