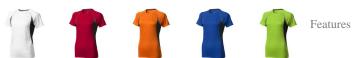

## Quebec short sleeve women's cool fit t-shirt 107460683

Are you aiming for maximum visibility at a competitive price? Then printed T-shirts are always an excellent choice. The Quebec short sleeve women's cool fit t-shirt is therefore an excellent choice. This shirt has short sleeves. The t-shirt is made of mesh with cool fit finish of 100% polyester, 145 g/m2. The polyester used makes the shirt particularly light and comfortable. This t-shirt features a crew neck, mesh side panels and reflective details. Important to know; this is a ladies shirt. T-shirts usually have large and different print areas, so that your logo gets the greatest possible attention here. In case of digital transfer it is not possible to choose white as a single logo colour on a coloured variant. Please choose transfer in this case. Colour