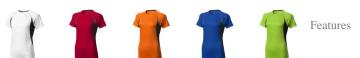

## Quebec short sleeve women's cool fit t-shirt 107460680

Are you aiming for maximum visibility at a competitive price? Then printed T-shirts are always an excellent choice. The Quebec short sleeve women's cool fit t-shirt is therefore an excellent choice. This shirt has short sleeves. The t-shirt is made of mesh with cool fit finish of 100% polyester, 145 g/m2. The polyester used makes the shirt particularly light and comfortable. This t-shirt features a crew neck, mesh side panels and reflective details. Important to know; this is a ladies shirt. T-shirts usually have large and different print areas, so that your logo gets the greatest possible attention here. In case of digital transfer it is not possible to choose white as a single logo colour on a coloured variant. Please choose transfer in this case. Colour