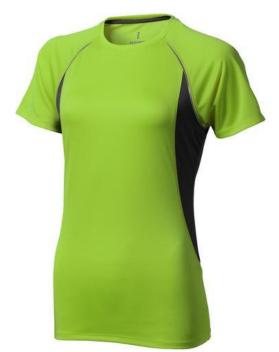

## Quebec short sleeve women's cool fit t-shirt 107460680

Are you aiming for maximum visibility at a competitive price? Then printed T-shirts are always an excellent choice. The Quebec short sleeve women's cool fit t-shirt is therefore an excellent choice. This shirt has short sleeves. The t-shirt is made of mesh with cool fit finish of 100% polyester, 145 g/m2. The polyester used makes the shirt particularly light and comfortable. This t-shirt features a crew neck, mesh side panels and reflective details. Important to know; this is a ladies shirt. T-shirts usually have large and different print areas, so that your logo gets the greatest possible attention here. In case of digital transfer it is not possible to choose white as a single logo colour on a coloured variant. Please choose transfer in this case. Colour