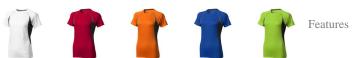

## Quebec short sleeve women's cool fit t-shirt 107460443

Are you aiming for maximum visibility at a competitive price? Then printed T-shirts are always an excellent choice. The Quebec short sleeve women's cool fit t-shirt is therefore an excellent choice. This shirt has short sleeves. The t-shirt is made of mesh with cool fit finish of 100% polyester, 145 g/m2. The polyester used makes the shirt particularly light and comfortable. This t-shirt features a crew neck, mesh side panels and reflective details. Important to know; this is a ladies shirt. T-shirts usually have large and different print areas, so that your logo gets the greatest possible attention here. In case of digital transfer it is not possible to choose white as a single logo colour on a coloured variant. Please choose transfer in this case. Colour