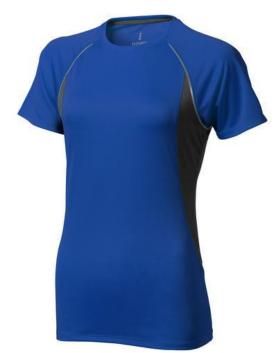

## Quebec short sleeve women's cool fit t-shirt 107460443

Are you aiming for maximum visibility at a competitive price? Then printed T-shirts are always an excellent choice. The Quebec short sleeve women's cool fit t-shirt is therefore an excellent choice. This shirt has short sleeves. The t-shirt is made of mesh with cool fit finish of 100% polyester, 145 g/m2. The polyester used makes the shirt particularly light and comfortable. This t-shirt features a crew neck, mesh side panels and reflective details. Important to know; this is a ladies shirt. T-shirts usually have large and different print areas, so that your logo gets the greatest possible attention here. In case of digital transfer it is not possible to choose white as a single logo colour on a coloured variant. Please choose transfer in this case. Colour