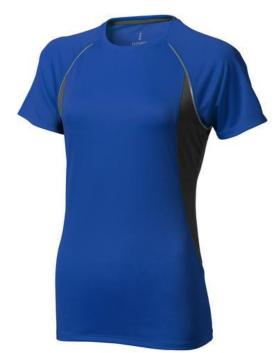

## Quebec short sleeve women's cool fit t-shirt 107460442

Are you aiming for maximum visibility at a competitive price? Then printed T-shirts are always an excellent choice. The Quebec short sleeve women's cool fit t-shirt is therefore an excellent choice. This shirt has short sleeves. The t-shirt is made of mesh with cool fit finish of 100% polyester, 145 g/m2. The polyester used makes the shirt particularly light and comfortable. This t-shirt features a crew neck, mesh side panels and reflective details. Important to know; this is a ladies shirt. T-shirts usually have large and different print areas, so that your logo gets the greatest possible attention here. In case of digital transfer it is not possible to choose white as a single logo colour on a coloured variant. Please choose transfer in this case. Colour