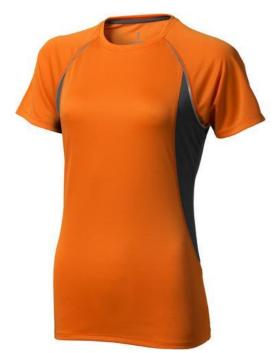

## Quebec short sleeve women's cool fit t-shirt 107460332

Are you aiming for maximum visibility at a competitive price? Then printed T-shirts are always an excellent choice. The Quebec short sleeve women's cool fit t-shirt is therefore an excellent choice. This shirt has short sleeves. The t-shirt is made of mesh with cool fit finish of 100% polyester, 145 g/m2. The polyester used makes the shirt particularly light and comfortable. This t-shirt features a crew neck, mesh side panels and reflective details. Important to know; this is a ladies shirt. T-shirts usually have large and different print areas, so that your logo gets the greatest possible attention here. In case of digital transfer it is not possible to choose white as a single logo colour on a coloured variant. Please choose transfer in this case. Colour