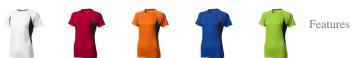

## Quebec short sleeve women's cool fit t-shirt 107460332

Are you aiming for maximum visibility at a competitive price? Then printed T-shirts are always an excellent choice. The Quebec short sleeve women's cool fit t-shirt is therefore an excellent choice. This shirt has short sleeves. The t-shirt is made of mesh with cool fit finish of 100% polyester, 145 g/m2. The polyester used makes the shirt particularly light and comfortable. This t-shirt features a crew neck, mesh side panels and reflective details. Important to know; this is a ladies shirt. T-shirts usually have large and different print areas, so that your logo gets the greatest possible attention here. In case of digital transfer it is not possible to choose white as a single logo colour on a coloured variant. Please choose transfer in this case. Colour