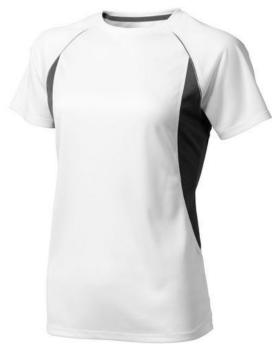

Are you aiming for maximum visibility at a competitive price? Then printed T-shirts are always an excellent choice. The Quebec short sleeve women's cool fit t-shirt is therefore an excellent choice. This shirt has short sleeves. The t-shirt is made of mesh with cool fit finish of 100% polyester, 145 g/m2. The polyester used makes the shirt particularly light and comfortable. This t-shirt features a crew neck, mesh side panels and reflective details. Important to know; this is a ladies shirt. T-shirts usually have large and different print areas, so that your logo gets the greatest possible attention here. In case of digital transfer it is not possible to choose white as a single logo colour on a coloured variant. Please choose transfer in this case.