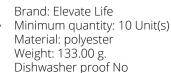

Are you aiming for maximum visibility at a competitive price? Then printed T-shirts are always an excellent choice. The Quebec short sleeve women's cool fit t-shirt is therefore an excellent choice. This shirt has short sleeves. The t-shirt is made of mesh with cool fit finish of 100% polyester, 145 g/m2. The polyester used makes the shirt particularly light and comfortable. This t-shirt features a crew neck, mesh side panels and reflective details. Important to know; this is a ladies shirt. T-shirts usually have large and different print areas, so that your logo gets the greatest possible attention here. In case of digital transfer it is not possible to choose white as a single logo colour on a coloured variant. Please choose transfer in this case.