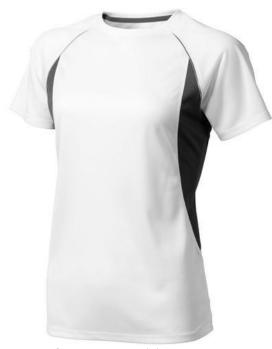

Are you aiming for maximum visibility at a competitive price? Then printed T-shirts are always an excellent choice. The Quebec short sleeve women's cool fit t-shirt is therefore an excellent choice. This shirt has short sleeves. The t-shirt is made of mesh with cool fit finish of 100% polyester, 145 g/m2. The polyester used makes the shirt particularly light and comfortable. This t-shirt features a crew neck, mesh side panels and reflective details. Important to know; this is a ladies shirt. T-shirts usually have large and different print areas, so that your logo gets the greatest possible attention here. In case of digital transfer it is not possible to choose white as a single logo colour on a coloured variant. Please choose transfer in this case.