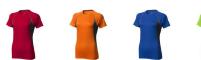

Are you aiming for maximum visibility at a competitive price? Then printed T-shirts are always an excellent choice. The Quebec short sleeve women's cool fit t-shirt is therefore an excellent choice. This shirt has short sleeves. The t-shirt is made of mesh with cool fit finish of 100% polyester, 145 g/m2. The polyester used makes the shirt particularly light and comfortable. This t-shirt features a crew neck, mesh side panels and reflective details. Important to know; this is a ladies shirt. T-shirts usually have large and different print areas, so that your logo gets the greatest possible attention here. In case of digital transfer it is not possible to choose white as a single logo colour on a coloured variant. Please choose transfer in this case.