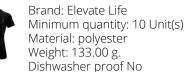

Are you aiming for maximum visibility at a competitive price? Then printed T-shirts are always an excellent choice. The Quebec short sleeve women's cool fit t-shirt is therefore an excellent choice. This shirt has short sleeves. The t-shirt is made of mesh with cool fit finish of 100% polyester, 145 g/m2. The polyester used makes the shirt particularly light and comfortable. This t-shirt features a crew neck, mesh side panels and reflective details. Important to know; this is a ladies shirt. T-shirts usually have large and different print areas, so that your logo gets the greatest possible attention here. In case of digital transfer it is not possible to choose white as a single logo colour on a coloured variant. Please choose transfer in this case.