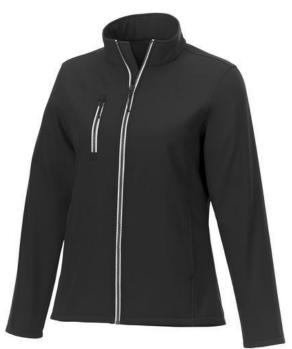

With Orion women's softshell jacket you are choosing an excellent jacket to print on. The jacket is made of Mechanical stretch woven of 100% Polyester, 250 g/m2, Bonding, Micro fleece of 100% Polyester. This is a women's jacket. An embroidery on this jacket looks particularly classy. Jackets are also particularly popular for sponsoring clubs, youth groups or associations. In case of digital transfer it is not possible to choose white as a single logo colour on a coloured variant. Please choose transfer in this case.