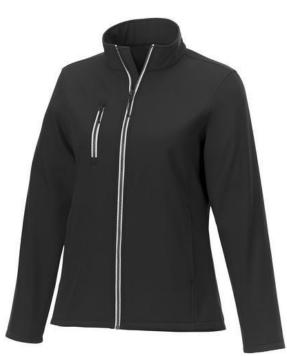

With Orion women's softshell jacket you are choosing an excellent jacket to print on. The jacket is made of Mechanical stretch woven of 100% Polyester, 250 g/m2, Bonding, Micro fleece of 100% Polyester. This is a women's jacket. An embroidery on this jacket looks particularly classy. Jackets are also particularly popular for sponsoring clubs, youth groups or associations. In case of digital transfer it is not possible to choose white as a single logo colour on a coloured variant. Please choose transfer in this case.