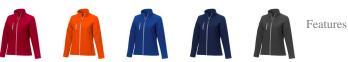

Colour

Brand: Elevate Essentials Minimum quantity: 3 Unit(s) Material: abs Weight: 506.67 g. Dishwasher proof No

Do you have a specific question or do you want more information about this item, please call 1800 800 801.