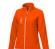

With Orion women's softshell jacket you are choosing an excellent jacket to print on. The jacket is made of Mechanical stretch woven of 100% Polyester, 250 g/m2, Bonding, Micro fleece of 100% Polyester. This is a women's jacket. An embroidery on this jacket looks particularly classy. Jackets are also particularly popular for sponsoring clubs, youth groups or associations. In case of digital transfer it is not possible to choose white as a single logo colour on a coloured variant. Please choose transfer in this case.