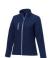

With Orion women's softshell jacket you are choosing an excellent jacket to print on. The jacket is made of Mechanical stretch woven of 100% Polyester, 250 g/m2, Bonding, Micro fleece of 100% Polyester. This is a women's jacket. An embroidery on this jacket looks particularly classy. Jackets are also particularly popular for sponsoring clubs, youth groups or associations. In case of digital transfer it is not possible to choose white as a single logo colour on a coloured variant. Please choose transfer in this case.