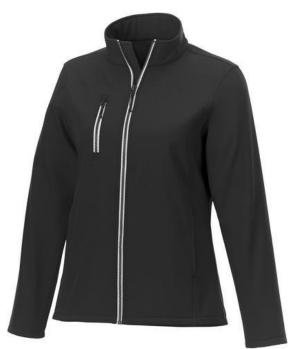

With Orion women's softshell jacket you are choosing an excellent jacket to print on. The jacket is made of Mechanical stretch woven of 100% Polyester, 250 g/m2, Bonding, Micro fleece of 100% Polyester. This is a women's jacket. An embroidery on this jacket looks particularly classy. Jackets are also particularly popular for sponsoring clubs, youth groups or associations. In case of digital transfer it is not possible to choose white as a single logo colour on a coloured variant. Please choose transfer in this case.