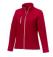

With Orion women's softshell jacket you are choosing an excellent jacket to print on. The jacket is made of Mechanical stretch woven of 100% Polyester, 250 g/m2, Bonding, Micro fleece of 100% Polyester. This is a women's jacket. An embroidery on this jacket looks particularly classy. Jackets are also particularly popular for sponsoring clubs, youth groups or associations. In case of digital transfer it is not possible to choose white as a single logo colour on a coloured variant. Please choose transfer in this case.