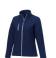

With Orion women's softshell jacket you are choosing an excellent jacket to print on. The jacket is made of Mechanical stretch woven of 100% Polyester, 250 g/m2, Bonding, Micro fleece of 100% Polyester. This is a women's jacket. An embroidery on this jacket looks particularly classy. Jackets are also particularly popular for sponsoring clubs, youth groups or associations. In case of digital transfer it is not possible to choose white as a single logo colour on a coloured variant. Please choose transfer in this case.