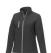

With Orion women's softshell jacket you are choosing an excellent jacket to print on. The jacket is made of Mechanical stretch woven of 100% Polyester, 250 g/m2, Bonding, Micro fleece of 100% Polyester. This is a women's jacket. An embroidery on this jacket looks particularly classy. Jackets are also particularly popular for sponsoring clubs, youth groups or associations. In case of digital transfer it is not possible to choose white as a single logo colour on a coloured variant. Please choose transfer in this case.