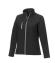

With Orion women's softshell jacket you are choosing an excellent jacket to print on. The jacket is made of Mechanical stretch woven of 100% Polyester, 250 g/m2, Bonding, Micro fleece of 100% Polyester. This is a women's jacket. An embroidery on this jacket looks particularly classy. Jackets are also particularly popular for sponsoring clubs, youth groups or associations. In case of digital transfer it is not possible to choose white as a single logo colour on a coloured variant. Please choose transfer in this case.