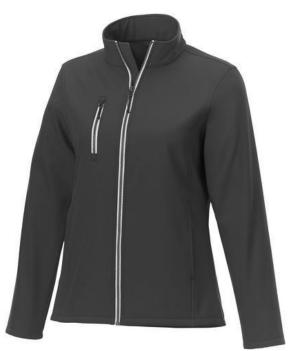

With Orion women's softshell jacket you are choosing an excellent jacket to print on. The jacket is made of Mechanical stretch woven of 100% Polyester, 250 g/m2, Bonding, Micro fleece of 100% Polyester. This is a women's jacket. An embroidery on this jacket looks particularly classy. Jackets are also particularly popular for sponsoring clubs, youth groups or associations. In case of digital transfer it is not possible to choose white as a single logo colour on a coloured variant. Please choose transfer in this case.