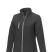

With Orion women's softshell jacket you are choosing an excellent jacket to print on. The jacket is made of Mechanical stretch woven of 100% Polyester, 250 g/m2, Bonding, Micro fleece of 100% Polyester. This is a women's jacket. An embroidery on this jacket looks particularly classy. Jackets are also particularly popular for sponsoring clubs, youth groups or associations. In case of digital transfer it is not possible to choose white as a single logo colour on a coloured variant. Please choose transfer in this case.