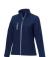

With Orion women's softshell jacket you are choosing an excellent jacket to print on. The jacket is made of Mechanical stretch woven of 100% Polyester, 250 g/m2, Bonding, Micro fleece of 100% Polyester. This is a women's jacket. An embroidery on this jacket looks particularly classy. Jackets are also particularly popular for sponsoring clubs, youth groups or associations. In case of digital transfer it is not possible to choose white as a single logo colour on a coloured variant. Please choose transfer in this case.