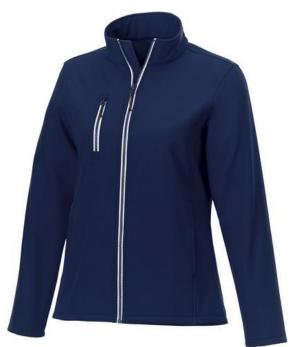

With Orion women's softshell jacket you are choosing an excellent jacket to print on. The jacket is made of Mechanical stretch woven of 100% Polyester, 250 g/m2, Bonding, Micro fleece of 100% Polyester. This is a women's jacket. An embroidery on this jacket looks particularly classy. Jackets are also particularly popular for sponsoring clubs, youth groups or associations. In case of digital transfer it is not possible to choose white as a single logo colour on a coloured variant. Please choose transfer in this case.