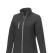

With Orion women's softshell jacket you are choosing an excellent jacket to print on. The jacket is made of Mechanical stretch woven of 100% Polyester, 250 g/m2, Bonding, Micro fleece of 100% Polyester. This is a women's jacket. An embroidery on this jacket looks particularly classy. Jackets are also particularly popular for sponsoring clubs, youth groups or associations. In case of digital transfer it is not possible to choose white as a single logo colour on a coloured variant. Please choose transfer in this case.