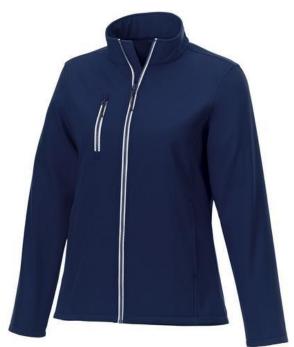

With Orion women's softshell jacket you are choosing an excellent jacket to print on. The jacket is made of Mechanical stretch woven of 100% Polyester, 250 g/m2, Bonding, Micro fleece of 100% Polyester. This is a women's jacket. An embroidery on this jacket looks particularly classy. Jackets are also particularly popular for sponsoring clubs, youth groups or associations. In case of digital transfer it is not possible to choose white as a single logo colour on a coloured variant. Please choose transfer in this case.