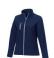

With Orion women's softshell jacket you are choosing an excellent jacket to print on. The jacket is made of Mechanical stretch woven of 100% Polyester, 250 g/m2, Bonding, Micro fleece of 100% Polyester. This is a women's jacket. An embroidery on this jacket looks particularly classy. Jackets are also particularly popular for sponsoring clubs, youth groups or associations. In case of digital transfer it is not possible to choose white as a single logo colour on a coloured variant. Please choose transfer in this case.