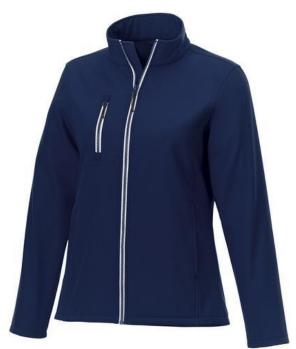

With Orion women's softshell jacket you are choosing an excellent jacket to print on. The jacket is made of Mechanical stretch woven of 100% Polyester, 250 g/m2, Bonding, Micro fleece of 100% Polyester. This is a women's jacket. An embroidery on this jacket looks particularly classy. Jackets are also particularly popular for sponsoring clubs, youth groups or associations. In case of digital transfer it is not possible to choose white as a single logo colour on a coloured variant. Please choose transfer in this case.