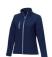

With Orion women's softshell jacket you are choosing an excellent jacket to print on. The jacket is made of Mechanical stretch woven of 100% Polyester, 250 g/m2, Bonding, Micro fleece of 100% Polyester. This is a women's jacket. An embroidery on this jacket looks particularly classy. Jackets are also particularly popular for sponsoring clubs, youth groups or associations. In case of digital transfer it is not possible to choose white as a single logo colour on a coloured variant. Please choose transfer in this case.