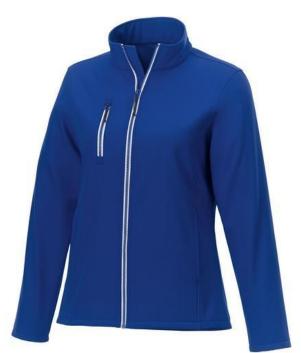

With Orion women's softshell jacket you are choosing an excellent jacket to print on. The jacket is made of Mechanical stretch woven of 100% Polyester, 250 g/m2, Bonding, Micro fleece of 100% Polyester. This is a women's jacket. An embroidery on this jacket looks particularly classy. Jackets are also particularly popular for sponsoring clubs, youth groups or associations. In case of digital transfer it is not possible to choose white as a single logo colour on a coloured variant. Please choose transfer in this case.