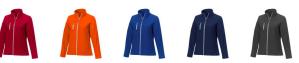

## Colour

Brand: Elevate Essentials Minimum quantity: 3 Unit(s) Material: abs Weight: 506.67 g. Dishwasher proof No

Do you have a specific question or do you want more information about this item, please call 1800 800 801.