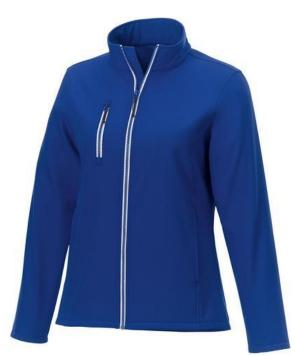

Features

With Orion women's softshell jacket you are choosing an excellent jacket to print on. The jacket is made of Mechanical stretch woven of 100% Polyester, 250 g/m2, Bonding, Micro fleece of 100% Polyester. This is a women's jacket. An embroidery on this jacket looks particularly classy. Jackets are also particularly popular for sponsoring clubs, youth groups or associations. In case of digital transfer it is not possible to choose white as a single logo colour on a coloured variant. Please choose transfer in this case.