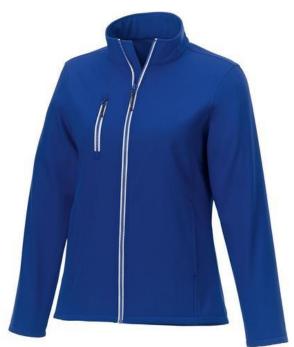

With Orion women's softshell jacket you are choosing an excellent jacket to print on. The jacket is made of Mechanical stretch woven of 100% Polyester, 250 g/m2, Bonding, Micro fleece of 100% Polyester. This is a women's jacket. An embroidery on this jacket looks particularly classy. Jackets are also particularly popular for sponsoring clubs, youth groups or associations. In case of digital transfer it is not possible to choose white as a single logo colour on a coloured variant. Please choose transfer in this case.