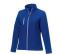

With Orion women's softshell jacket you are choosing an excellent jacket to print on. The jacket is made of Mechanical stretch woven of 100% Polyester, 250 g/m2, Bonding, Micro fleece of 100% Polyester. This is a women's jacket. An embroidery on this jacket looks particularly classy. Jackets are also particularly popular for sponsoring clubs, youth groups or associations. In case of digital transfer it is not possible to choose white as a single logo colour on a coloured variant. Please choose transfer in this case.