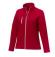

With Orion women's softshell jacket you are choosing an excellent jacket to print on. The jacket is made of Mechanical stretch woven of 100% Polyester, 250 g/m2, Bonding, Micro fleece of 100% Polyester. This is a women's jacket. An embroidery on this jacket looks particularly classy. Jackets are also particularly popular for sponsoring clubs, youth groups or associations. In case of digital transfer it is not possible to choose white as a single logo colour on a coloured variant. Please choose transfer in this case.