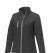

With Orion women's softshell jacket you are choosing an excellent jacket to print on. The jacket is made of Mechanical stretch woven of 100% Polyester, 250 g/m2, Bonding, Micro fleece of 100% Polyester. This is a women's jacket. An embroidery on this jacket looks particularly classy. Jackets are also particularly popular for sponsoring clubs, youth groups or associations. In case of digital transfer it is not possible to choose white as a single logo colour on a coloured variant. Please choose transfer in this case.