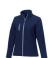

With Orion women's softshell jacket you are choosing an excellent jacket to print on. The jacket is made of Mechanical stretch woven of 100% Polyester, 250 g/m2, Bonding, Micro fleece of 100% Polyester. This is a women's jacket. An embroidery on this jacket looks particularly classy. Jackets are also particularly popular for sponsoring clubs, youth groups or associations. In case of digital transfer it is not possible to choose white as a single logo colour on a coloured variant. Please choose transfer in this case.