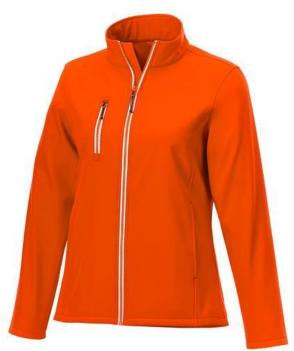

With Orion women's softshell jacket you are choosing an excellent jacket to print on. The jacket is made of Mechanical stretch woven of 100% Polyester, 250 g/m2, Bonding, Micro fleece of 100% Polyester. This is a women's jacket. An embroidery on this jacket looks particularly classy. Jackets are also particularly popular for sponsoring clubs, youth groups or associations. In case of digital transfer it is not possible to choose white as a single logo colour on a coloured variant. Please choose transfer in this case.