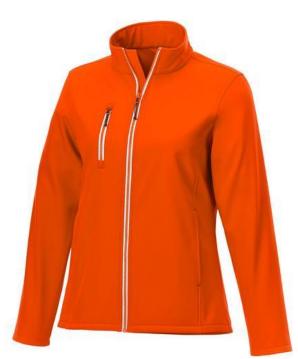

With Orion women's softshell jacket you are choosing an excellent jacket to print on. The jacket is made of Mechanical stretch woven of 100% Polyester, 250 g/m2, Bonding, Micro fleece of 100% Polyester. This is a women's jacket. An embroidery on this jacket looks particularly classy. Jackets are also particularly popular for sponsoring clubs, youth groups or associations. In case of digital transfer it is not possible to choose white as a single logo colour on a coloured variant. Please choose transfer in this case.