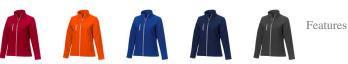

## Colour

Brand: Elevate Essentials Minimum quantity: 3 Unit(s) Material: abs Weight: 506.67 g. Dishwasher proof No

Do you have a specific question or do you want more information about this item, please call 1800 800 801.