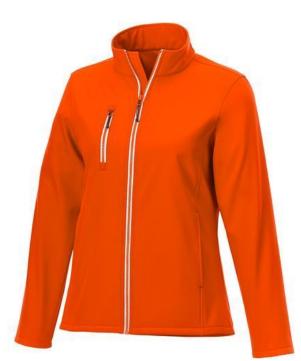

With Orion women's softshell jacket you are choosing an excellent jacket to print on. The jacket is made of Mechanical stretch woven of 100% Polyester, 250 g/m2, Bonding, Micro fleece of 100% Polyester. This is a women's jacket. An embroidery on this jacket looks particularly classy. Jackets are also particularly popular for sponsoring clubs, youth groups or associations. In case of digital transfer it is not possible to choose white as a single logo colour on a coloured variant. Please choose transfer in this case.