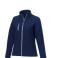

With Orion women's softshell jacket you are choosing an excellent jacket to print on. The jacket is made of Mechanical stretch woven of 100% Polyester, 250 g/m2, Bonding, Micro fleece of 100% Polyester. This is a women's jacket. An embroidery on this jacket looks particularly classy. Jackets are also particularly popular for sponsoring clubs, youth groups or associations. In case of digital transfer it is not possible to choose white as a single logo colour on a coloured variant. Please choose transfer in this case.