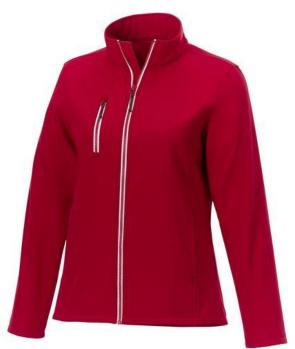

With Orion women's softshell jacket you are choosing an excellent jacket to print on. The jacket is made of Mechanical stretch woven of 100% Polyester, 250 g/m2, Bonding, Micro fleece of 100% Polyester. This is a women's jacket. An embroidery on this jacket looks particularly classy. Jackets are also particularly popular for sponsoring clubs, youth groups or associations. In case of digital transfer it is not possible to choose white as a single logo colour on a coloured variant. Please choose transfer in this case.