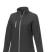

With Orion women's softshell jacket you are choosing an excellent jacket to print on. The jacket is made of Mechanical stretch woven of 100% Polyester, 250 g/m2, Bonding, Micro fleece of 100% Polyester. This is a women's jacket. An embroidery on this jacket looks particularly classy. Jackets are also particularly popular for sponsoring clubs, youth groups or associations. In case of digital transfer it is not possible to choose white as a single logo colour on a coloured variant. Please choose transfer in this case.