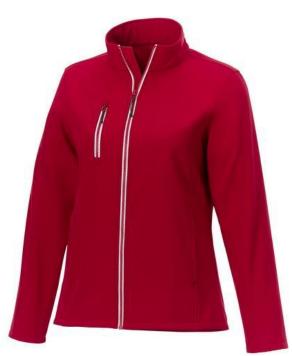

With Orion women's softshell jacket you are choosing an excellent jacket to print on. The jacket is made of Mechanical stretch woven of 100% Polyester, 250 g/m2, Bonding, Micro fleece of 100% Polyester. This is a women's jacket. An embroidery on this jacket looks particularly classy. Jackets are also particularly popular for sponsoring clubs, youth groups or associations. In case of digital transfer it is not possible to choose white as a single logo colour on a coloured variant. Please choose transfer in this case.