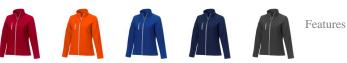

Colour

Brand: Elevate Essentials Minimum quantity: 3 Unit(s) Material: abs Weight: 506.67 g. Dishwasher proof No

Do you have a specific question or do you want more information about this item, please call 1800 800 801.