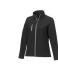

With Orion women's softshell jacket you are choosing an excellent jacket to print on. The jacket is made of Mechanical stretch woven of 100% Polyester, 250 g/m2, Bonding, Micro fleece of 100% Polyester. This is a women's jacket. An embroidery on this jacket looks particularly classy. Jackets are also particularly popular for sponsoring clubs, youth groups or associations. In case of digital transfer it is not possible to choose white as a single logo colour on a coloured variant. Please choose transfer in this case.