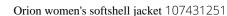

With Orion women's softshell jacket you are choosing an excellent jacket to print on. The jacket is made of Mechanical stretch woven of 100% Polyester, 250 g/m2, Bonding, Micro fleece of 100% Polyester. This is a women's jacket. An embroidery on this jacket looks particularly classy. Jackets are also particularly popular for sponsoring clubs, youth groups or associations. In case of digital transfer it is not possible to choose white as a single logo colour on a coloured variant. Please choose transfer in this case.