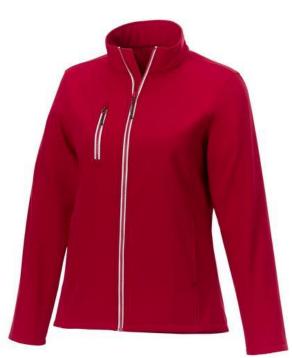

Colour

Brand: Elevate Essentials Minimum quantity: 3 Unit(s) Material: abs Weight: 506.67 g. Dishwasher proof No

Do you have a specific question or do you want more information about this item, please call 1800 800 801.