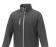

If you choose the Orion men's softshell jacket, you choose a great jacket. When it comes to clothing, the material is key, This jacket is made of Mechanical stretch woven of 100% Polyester, 250 g/m2, Bonding, Micro fleece of 100% Polyester. This jacket is the men's version. With an embroidery on this jacket you give it a particularly noble look. Jackets are also particularly popular for sponsoring clubs, youth groups or associations. In case of digital transfer it is not possible to choose white as a single logo colour on a coloured variant. Please choose transfer in this case.