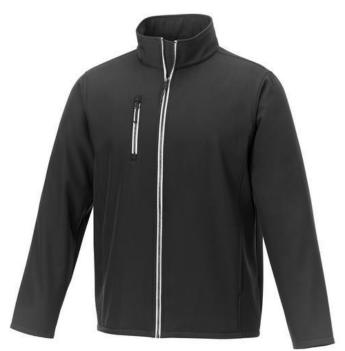

If you choose the Orion men's softshell jacket, you choose a great jacket. When it comes to clothing, the material is key, This jacket is made of Mechanical stretch woven of 100% Polyester, 250 g/m2, Bonding, Micro fleece of 100% Polyester. This jacket is the men's version. With an embroidery on this jacket you give it a particularly noble look. Jackets are also particularly popular for sponsoring clubs, youth groups or associations. In case of digital transfer it is not possible to choose white as a single logo colour on a coloured variant. Please choose transfer in this case.