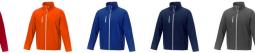

If you choose the Orion men's softshell jacket, you choose a great jacket. When it comes to clothing, the material is key, This jacket is made of Mechanical stretch woven of 100% Polyester, 250 g/m2, Bonding, Micro fleece of 100% Polyester. This jacket is the men's version. With an embroidery on this jacket you give it a particularly noble look. Jackets are also particularly popular for sponsoring clubs, youth groups or associations. In case of digital transfer it is not possible to choose white as a single logo colour on a coloured variant. Please choose transfer in this case.

Colour

Features

Brand: Elevate Essentials Minimum quantity: 3 Unit(s) Material: abs Weight: 633.00 g. Dishwasher proof No

Do you have a specific question or do you want more information about this item, please call 1800 800 801.