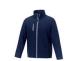

If you choose the Orion men's softshell jacket, you choose a great jacket. When it comes to clothing, the material is key, This jacket is made of Mechanical stretch woven of 100% Polyester, 250 g/m2, Bonding, Micro fleece of 100% Polyester. This jacket is the men's version. With an embroidery on this jacket you give it a particularly noble look. Jackets are also particularly popular for sponsoring clubs, youth groups or associations. In case of digital transfer it is not possible to choose white as a single logo colour on a coloured variant. Please choose transfer in this case.