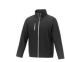

If you choose the Orion men's softshell jacket, you choose a great jacket. When it comes to clothing, the material is key, This jacket is made of Mechanical stretch woven of 100% Polyester, 250 g/m2, Bonding, Micro fleece of 100% Polyester. This jacket is the men's version. With an embroidery on this jacket you give it a particularly noble look. Jackets are also particularly popular for sponsoring clubs, youth groups or associations. In case of digital transfer it is not possible to choose white as a single logo colour on a coloured variant. Please choose transfer in this case.