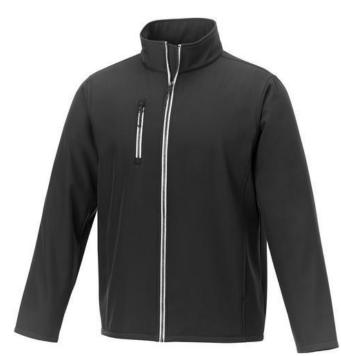

If you choose the Orion men's softshell jacket, you choose a great jacket. When it comes to clothing, the material is key, This jacket is made of Mechanical stretch woven of 100% Polyester, 250 g/m2, Bonding, Micro fleece of 100% Polyester. This jacket is the men's version. With an embroidery on this jacket you give it a particularly noble look. Jackets are also particularly popular for sponsoring clubs, youth groups or associations. In case of digital transfer it is not possible to choose white as a single logo colour on a coloured variant. Please choose transfer in this case.