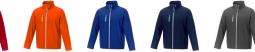

Colour

Features

Brand: Elevate Essentials Minimum quantity: 3 Unit(s) Material: abs Weight: 633.00 g. Dishwasher proof No

Do you have a specific question or do you want more information about this item, please call 1800 800 801.