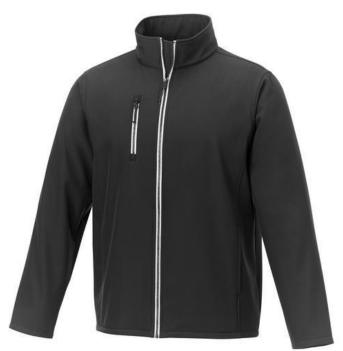

If you choose the Orion men's softshell jacket, you choose a great jacket. When it comes to clothing, the material is key, This jacket is made of Mechanical stretch woven of 100% Polyester, 250 g/m2, Bonding, Micro fleece of 100% Polyester. This jacket is the men's version. With an embroidery on this jacket you give it a particularly noble look. Jackets are also particularly popular for sponsoring clubs, youth groups or associations. In case of digital transfer it is not possible to choose white as a single logo colour on a coloured variant. Please choose transfer in this case.