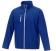

If you choose the Orion men's softshell jacket, you choose a great jacket. When it comes to clothing, the material is key, This jacket is made of Mechanical stretch woven of 100% Polyester, 250 g/m2, Bonding, Micro fleece of 100% Polyester. This jacket is the men's version. With an embroidery on this jacket you give it a particularly noble look. Jackets are also particularly popular for sponsoring clubs, youth groups or associations. In case of digital transfer it is not possible to choose white as a single logo colour on a coloured variant. Please choose transfer in this case.