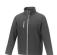

If you choose the Orion men's softshell jacket, you choose a great jacket. When it comes to clothing, the material is key, This jacket is made of Mechanical stretch woven of 100% Polyester, 250 g/m2, Bonding, Micro fleece of 100% Polyester. This jacket is the men's version. With an embroidery on this jacket you give it a particularly noble look. Jackets are also particularly popular for sponsoring clubs, youth groups or associations. In case of digital transfer it is not possible to choose white as a single logo colour on a coloured variant. Please choose transfer in this case.