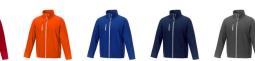

If you choose the Orion men's softshell jacket, you choose a great jacket. When it comes to clothing, the material is key, This jacket is made of Mechanical stretch woven of 100% Polyester, 250 g/m2, Bonding, Micro fleece of 100% Polyester. This jacket is the men's version. With an embroidery on this jacket you give it a particularly noble look. Jackets are also particularly popular for sponsoring clubs, youth groups or associations. In case of digital transfer it is not possible to choose white as a single logo colour on a coloured variant. Please choose transfer in this case.