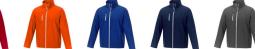

If you choose the Orion men's softshell jacket, you choose a great jacket. When it comes to clothing, the material is key, This jacket is made of Mechanical stretch woven of 100% Polyester, 250 g/m2, Bonding, Micro fleece of 100% Polyester. This jacket is the men's version. With an embroidery on this jacket you give it a particularly noble look. Jackets are also particularly popular for sponsoring clubs, youth groups or associations. In case of digital transfer it is not possible to choose white as a single logo colour on a coloured variant. Please choose transfer in this case.

## Colour

Features

Brand: Elevate Essentials Minimum quantity: 3 Unit(s) Material: abs Weight: 633.00 g. Dishwasher proof No

Do you have a specific question or do you want more information about this item, please call 1800 800 801.