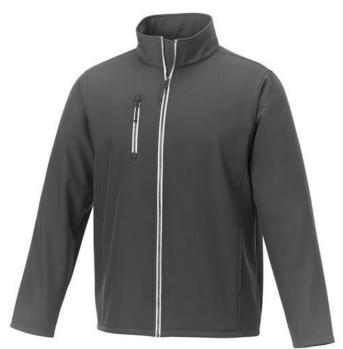

If you choose the Orion men's softshell jacket, you choose a great jacket. When it comes to clothing, the material is key, This jacket is made of Mechanical stretch woven of 100% Polyester, 250 g/m2, Bonding, Micro fleece of 100% Polyester. This jacket is the men's version. With an embroidery on this jacket you give it a particularly noble look. Jackets are also particularly popular for sponsoring clubs, youth groups or associations. In case of digital transfer it is not possible to choose white as a single logo colour on a coloured variant. Please choose transfer in this case.