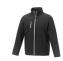

If you choose the Orion men's softshell jacket, you choose a great jacket. When it comes to clothing, the material is key, This jacket is made of Mechanical stretch woven of 100% Polyester, 250 g/m2, Bonding, Micro fleece of 100% Polyester. This jacket is the men's version. With an embroidery on this jacket you give it a particularly noble look. Jackets are also particularly popular for sponsoring clubs, youth groups or associations. In case of digital transfer it is not possible to choose white as a single logo colour on a coloured variant. Please choose transfer in this case.