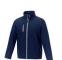

If you choose the Orion men's softshell jacket, you choose a great jacket. When it comes to clothing, the material is key, This jacket is made of Mechanical stretch woven of 100% Polyester, 250 g/m2, Bonding, Micro fleece of 100% Polyester. This jacket is the men's version. With an embroidery on this jacket you give it a particularly noble look. Jackets are also particularly popular for sponsoring clubs, youth groups or associations. In case of digital transfer it is not possible to choose white as a single logo colour on a coloured variant. Please choose transfer in this case.