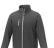

If you choose the Orion men's softshell jacket, you choose a great jacket. When it comes to clothing, the material is key, This jacket is made of Mechanical stretch woven of 100% Polyester, 250 g/m2, Bonding, Micro fleece of 100% Polyester. This jacket is the men's version. With an embroidery on this jacket you give it a particularly noble look. Jackets are also particularly popular for sponsoring clubs, youth groups or associations. In case of digital transfer it is not possible to choose white as a single logo colour on a coloured variant. Please choose transfer in this case.