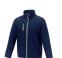

If you choose the Orion men's softshell jacket, you choose a great jacket. When it comes to clothing, the material is key, This jacket is made of Mechanical stretch woven of 100% Polyester, 250 g/m2, Bonding, Micro fleece of 100% Polyester. This jacket is the men's version. With an embroidery on this jacket you give it a particularly noble look. Jackets are also particularly popular for sponsoring clubs, youth groups or associations. In case of digital transfer it is not possible to choose white as a single logo colour on a coloured variant. Please choose transfer in this case.