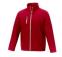

Colour

Features

Brand: Elevate Essentials Minimum quantity: 3 Unit(s) Material: abs Weight: 633.00 g. Dishwasher proof No

Do you have a specific question or do you want more information about this item, please call 1800 800 801.