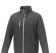

If you choose the Orion men's softshell jacket, you choose a great jacket. When it comes to clothing, the material is key, This jacket is made of Mechanical stretch woven of 100% Polyester, 250 g/m2, Bonding, Micro fleece of 100% Polyester. This jacket is the men's version. With an embroidery on this jacket you give it a particularly noble look. Jackets are also particularly popular for sponsoring clubs, youth groups or associations. In case of digital transfer it is not possible to choose white as a single logo colour on a coloured variant. Please choose transfer in this case.