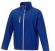

If you choose the Orion men's softshell jacket, you choose a great jacket. When it comes to clothing, the material is key, This jacket is made of Mechanical stretch woven of 100% Polyester, 250 g/m2, Bonding, Micro fleece of 100% Polyester. This jacket is the men's version. With an embroidery on this jacket you give it a particularly noble look. Jackets are also particularly popular for sponsoring clubs, youth groups or associations. In case of digital transfer it is not possible to choose white as a single logo colour on a coloured variant. Please choose transfer in this case.