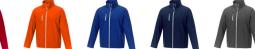

Colour

Features

Brand: Elevate Essentials Minimum quantity: 3 Unit(s) Material: abs Weight: 633.00 g. Dishwasher proof No

Do you have a specific question or do you want more information about this item, please call 1800 800 801.