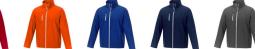

If you choose the Orion men's softshell jacket, you choose a great jacket. When it comes to clothing, the material is key, This jacket is made of Mechanical stretch woven of 100% Polyester, 250 g/m2, Bonding, Micro fleece of 100% Polyester. This jacket is the men's version. With an embroidery on this jacket you give it a particularly noble look. Jackets are also particularly popular for sponsoring clubs, youth groups or associations. In case of digital transfer it is not possible to choose white as a single logo colour on a coloured variant. Please choose transfer in this case.

Colour

Features

Brand: Elevate Essentials Minimum quantity: 3 Unit(s) Material: abs Weight: 633.00 g. Dishwasher proof No

Do you have a specific question or do you want more information about this item, please call 1800 800 801.