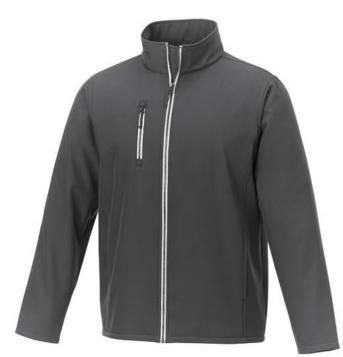

If you choose the Orion men's softshell jacket, you choose a great jacket. When it comes to clothing, the material is key, This jacket is made of Mechanical stretch woven of 100% Polyester, 250 g/m2, Bonding, Micro fleece of 100% Polyester. This jacket is the men's version. With an embroidery on this jacket you give it a particularly noble look. Jackets are also particularly popular for sponsoring clubs, youth groups or associations. In case of digital transfer it is not possible to choose white as a single logo colour on a coloured variant. Please choose transfer in this case.