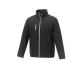

If you choose the Orion men's softshell jacket, you choose a great jacket. When it comes to clothing, the material is key, This jacket is made of Mechanical stretch woven of 100% Polyester, 250 g/m2, Bonding, Micro fleece of 100% Polyester. This jacket is the men's version. With an embroidery on this jacket you give it a particularly noble look. Jackets are also particularly popular for sponsoring clubs, youth groups or associations. In case of digital transfer it is not possible to choose white as a single logo colour on a coloured variant. Please choose transfer in this case.