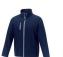

If you choose the Orion men's softshell jacket, you choose a great jacket. When it comes to clothing, the material is key, This jacket is made of Mechanical stretch woven of 100% Polyester, 250 g/m2, Bonding, Micro fleece of 100% Polyester. This jacket is the men's version. With an embroidery on this jacket you give it a particularly noble look. Jackets are also particularly popular for sponsoring clubs, youth groups or associations. In case of digital transfer it is not possible to choose white as a single logo colour on a coloured variant. Please choose transfer in this case.