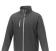

If you choose the Orion men's softshell jacket, you choose a great jacket. When it comes to clothing, the material is key, This jacket is made of Mechanical stretch woven of 100% Polyester, 250 g/m2, Bonding, Micro fleece of 100% Polyester. This jacket is the men's version. With an embroidery on this jacket you give it a particularly noble look. Jackets are also particularly popular for sponsoring clubs, youth groups or associations. In case of digital transfer it is not possible to choose white as a single logo colour on a coloured variant. Please choose transfer in this case.