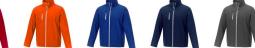

Colour

Features

Brand: Elevate Essentials Minimum quantity: 3 Unit(s) Material: abs Weight: 633.00 g. Dishwasher proof No

Do you have a specific question or do you want more information about this item, please call 1800 800 801.