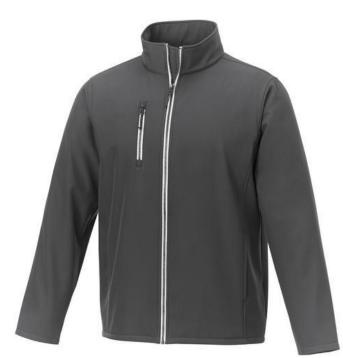

If you choose the Orion men's softshell jacket, you choose a great jacket. When it comes to clothing, the material is key, This jacket is made of Mechanical stretch woven of 100% Polyester, 250 g/m2, Bonding, Micro fleece of 100% Polyester. This jacket is the men's version. With an embroidery on this jacket you give it a particularly noble look. Jackets are also particularly popular for sponsoring clubs, youth groups or associations. In case of digital transfer it is not possible to choose white as a single logo colour on a coloured variant. Please choose transfer in this case.