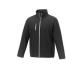

If you choose the Orion men's softshell jacket, you choose a great jacket. When it comes to clothing, the material is key, This jacket is made of Mechanical stretch woven of 100% Polyester, 250 g/m2, Bonding, Micro fleece of 100% Polyester. This jacket is the men's version. With an embroidery on this jacket you give it a particularly noble look. Jackets are also particularly popular for sponsoring clubs, youth groups or associations. In case of digital transfer it is not possible to choose white as a single logo colour on a coloured variant. Please choose transfer in this case.