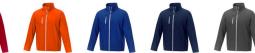

Colour

Features

Brand: Elevate Essentials Minimum quantity: 3 Unit(s) Material: abs Weight: 633.00 g. Dishwasher proof No

Do you have a specific question or do you want more information about this item, please call 1800 800 801.