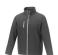

If you choose the Orion men's softshell jacket, you choose a great jacket. When it comes to clothing, the material is key, This jacket is made of Mechanical stretch woven of 100% Polyester, 250 g/m2, Bonding, Micro fleece of 100% Polyester. This jacket is the men's version. With an embroidery on this jacket you give it a particularly noble look. Jackets are also particularly popular for sponsoring clubs, youth groups or associations. In case of digital transfer it is not possible to choose white as a single logo colour on a coloured variant. Please choose transfer in this case.