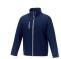

If you choose the Orion men's softshell jacket, you choose a great jacket. When it comes to clothing, the material is key, This jacket is made of Mechanical stretch woven of 100% Polyester, 250 g/m2, Bonding, Micro fleece of 100% Polyester. This jacket is the men's version. With an embroidery on this jacket you give it a particularly noble look. Jackets are also particularly popular for sponsoring clubs, youth groups or associations. In case of digital transfer it is not possible to choose white as a single logo colour on a coloured variant. Please choose transfer in this case.