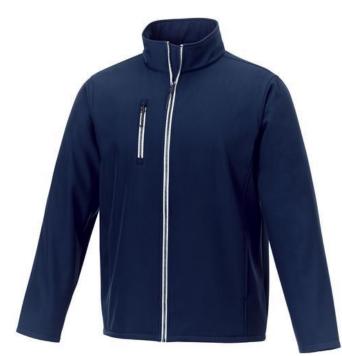

If you choose the Orion men's softshell jacket, you choose a great jacket. When it comes to clothing, the material is key, This jacket is made of Mechanical stretch woven of 100% Polyester, 250 g/m2, Bonding, Micro fleece of 100% Polyester. This jacket is the men's version. With an embroidery on this jacket you give it a particularly noble look. Jackets are also particularly popular for sponsoring clubs, youth groups or associations. In case of digital transfer it is not possible to choose white as a single logo colour on a coloured variant. Please choose transfer in this case.