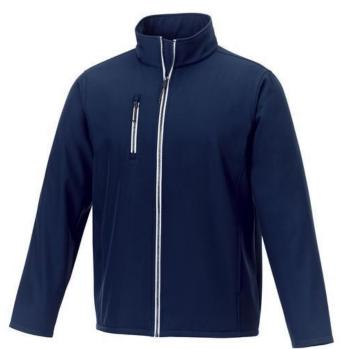

If you choose the Orion men's softshell jacket, you choose a great jacket. When it comes to clothing, the material is key, This jacket is made of Mechanical stretch woven of 100% Polyester, 250 g/m2, Bonding, Micro fleece of 100% Polyester. This jacket is the men's version. With an embroidery on this jacket you give it a particularly noble look. Jackets are also particularly popular for sponsoring clubs, youth groups or associations. In case of digital transfer it is not possible to choose white as a single logo colour on a coloured variant. Please choose transfer in this case.