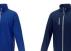

If you choose the Orion men's softshell jacket, you choose a great jacket. When it comes to clothing, the material is key, This jacket is made of Mechanical stretch woven of 100% Polyester, 250 g/m2, Bonding, Micro fleece of 100% Polyester. This jacket is the men's version. With an embroidery on this jacket you give it a particularly noble look. Jackets are also particularly popular for sponsoring clubs, youth groups or associations. In case of digital transfer it is not possible to choose white as a single logo colour on a coloured variant. Please choose transfer in this case.