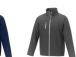

If you choose the Orion men's softshell jacket, you choose a great jacket. When it comes to clothing, the material is key, This jacket is made of Mechanical stretch woven of 100% Polyester, 250 g/m2, Bonding, Micro fleece of 100% Polyester. This jacket is the men's version. With an embroidery on this jacket you give it a particularly noble look. Jackets are also particularly popular for sponsoring clubs, youth groups or associations. In case of digital transfer it is not possible to choose white as a single logo colour on a coloured variant. Please choose transfer in this case.