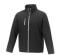

If you choose the Orion men's softshell jacket, you choose a great jacket. When it comes to clothing, the material is key, This jacket is made of Mechanical stretch woven of 100% Polyester, 250 g/m2, Bonding, Micro fleece of 100% Polyester. This jacket is the men's version. With an embroidery on this jacket you give it a particularly noble look. Jackets are also particularly popular for sponsoring clubs, youth groups or associations. In case of digital transfer it is not possible to choose white as a single logo colour on a coloured variant. Please choose transfer in this case.