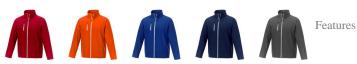

If you choose the Orion men's softshell jacket, you choose a great jacket. When it comes to clothing, the material is key, This jacket is made of Mechanical stretch woven of 100% Polyester, 250 g/m2, Bonding, Micro fleece of 100% Polyester. This jacket is the men's version. With an embroidery on this jacket you give it a particularly noble look. Jackets are also particularly popular for sponsoring clubs, youth groups or associations. In case of digital transfer it is not possible to choose white as a single logo colour on a coloured variant. Please choose transfer in this case.