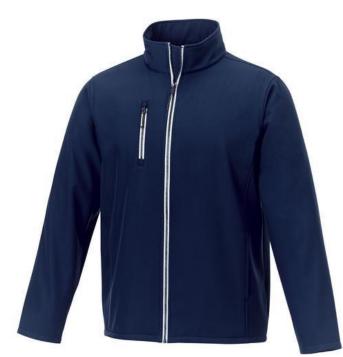

If you choose the Orion men's softshell jacket, you choose a great jacket. When it comes to clothing, the material is key, This jacket is made of Mechanical stretch woven of 100% Polyester, 250 g/m2, Bonding, Micro fleece of 100% Polyester. This jacket is the men's version. With an embroidery on this jacket you give it a particularly noble look. Jackets are also particularly popular for sponsoring clubs, youth groups or associations. In case of digital transfer it is not possible to choose white as a single logo colour on a coloured variant. Please choose transfer in this case.