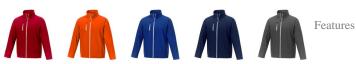

Colour

Brand: Elevate Essentials Minimum quantity: 3 Unit(s) Material: abs Weight: 633.00 g. Dishwasher proof No

Do you have a specific question or do you want more information about this item, please call 1800 800 801.