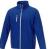

If you choose the Orion men's softshell jacket, you choose a great jacket. When it comes to clothing, the material is key, This jacket is made of Mechanical stretch woven of 100% Polyester, 250 g/m2, Bonding, Micro fleece of 100% Polyester. This jacket is the men's version. With an embroidery on this jacket you give it a particularly noble look. Jackets are also particularly popular for sponsoring clubs, youth groups or associations. In case of digital transfer it is not possible to choose white as a single logo colour on a coloured variant. Please choose transfer in this case.