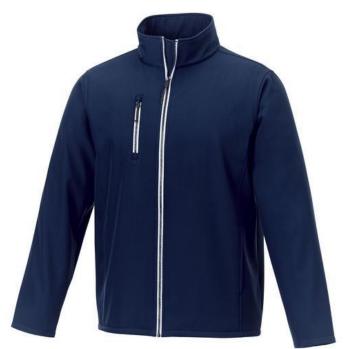

If you choose the Orion men's softshell jacket, you choose a great jacket. When it comes to clothing, the material is key, This jacket is made of Mechanical stretch woven of 100% Polyester, 250 g/m2, Bonding, Micro fleece of 100% Polyester. This jacket is the men's version. With an embroidery on this jacket you give it a particularly noble look. Jackets are also particularly popular for sponsoring clubs, youth groups or associations. In case of digital transfer it is not possible to choose white as a single logo colour on a coloured variant. Please choose transfer in this case.