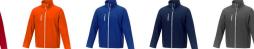

Colour

Features

Brand: Elevate Essentials Minimum quantity: 3 Unit(s) Material: abs Weight: 633.00 g. Dishwasher proof No

Do you have a specific question or do you want more information about this item, please call 1800 800 801.