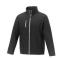

If you choose the Orion men's softshell jacket, you choose a great jacket. When it comes to clothing, the material is key, This jacket is made of Mechanical stretch woven of 100% Polyester, 250 g/m2, Bonding, Micro fleece of 100% Polyester. This jacket is the men's version. With an embroidery on this jacket you give it a particularly noble look. Jackets are also particularly popular for sponsoring clubs, youth groups or associations. In case of digital transfer it is not possible to choose white as a single logo colour on a coloured variant. Please choose transfer in this case.