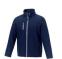

If you choose the Orion men's softshell jacket, you choose a great jacket. When it comes to clothing, the material is key, This jacket is made of Mechanical stretch woven of 100% Polyester, 250 g/m2, Bonding, Micro fleece of 100% Polyester. This jacket is the men's version. With an embroidery on this jacket you give it a particularly noble look. Jackets are also particularly popular for sponsoring clubs, youth groups or associations. In case of digital transfer it is not possible to choose white as a single logo colour on a coloured variant. Please choose transfer in this case.