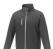

If you choose the Orion men's softshell jacket, you choose a great jacket. When it comes to clothing, the material is key, This jacket is made of Mechanical stretch woven of 100% Polyester, 250 g/m2, Bonding, Micro fleece of 100% Polyester. This jacket is the men's version. With an embroidery on this jacket you give it a particularly noble look. Jackets are also particularly popular for sponsoring clubs, youth groups or associations. In case of digital transfer it is not possible to choose white as a single logo colour on a coloured variant. Please choose transfer in this case.