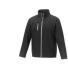

If you choose the Orion men's softshell jacket, you choose a great jacket. When it comes to clothing, the material is key, This jacket is made of Mechanical stretch woven of 100% Polyester, 250 g/m2, Bonding, Micro fleece of 100% Polyester. This jacket is the men's version. With an embroidery on this jacket you give it a particularly noble look. Jackets are also particularly popular for sponsoring clubs, youth groups or associations. In case of digital transfer it is not possible to choose white as a single logo colour on a coloured variant. Please choose transfer in this case.