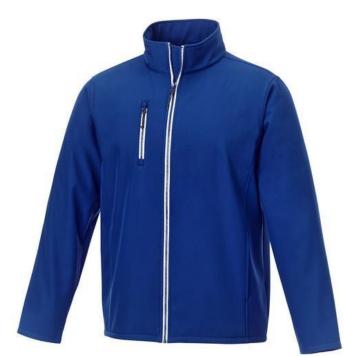

If you choose the Orion men's softshell jacket, you choose a great jacket. When it comes to clothing, the material is key, This jacket is made of Mechanical stretch woven of 100% Polyester, 250 g/m2, Bonding, Micro fleece of 100% Polyester. This jacket is the men's version. With an embroidery on this jacket you give it a particularly noble look. Jackets are also particularly popular for sponsoring clubs, youth groups or associations. In case of digital transfer it is not possible to choose white as a single logo colour on a coloured variant. Please choose transfer in this case.