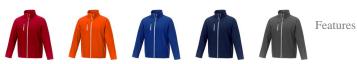

Colour

Brand: Elevate Essentials Minimum quantity: 3 Unit(s) Material: abs Weight: 633.00 g. Dishwasher proof No

Do you have a specific question or do you want more information about this item, please call 1800 800 801.