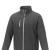

If you choose the Orion men's softshell jacket, you choose a great jacket. When it comes to clothing, the material is key, This jacket is made of Mechanical stretch woven of 100% Polyester, 250 g/m2, Bonding, Micro fleece of 100% Polyester. This jacket is the men's version. With an embroidery on this jacket you give it a particularly noble look. Jackets are also particularly popular for sponsoring clubs, youth groups or associations. In case of digital transfer it is not possible to choose white as a single logo colour on a coloured variant. Please choose transfer in this case.