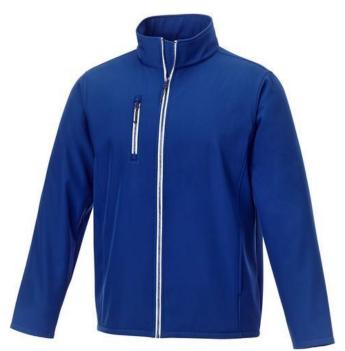

If you choose the Orion men's softshell jacket, you choose a great jacket. When it comes to clothing, the material is key, This jacket is made of Mechanical stretch woven of 100% Polyester, 250 g/m2, Bonding, Micro fleece of 100% Polyester. This jacket is the men's version. With an embroidery on this jacket you give it a particularly noble look. Jackets are also particularly popular for sponsoring clubs, youth groups or associations. In case of digital transfer it is not possible to choose white as a single logo colour on a coloured variant. Please choose transfer in this case.