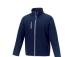

If you choose the Orion men's softshell jacket, you choose a great jacket. When it comes to clothing, the material is key, This jacket is made of Mechanical stretch woven of 100% Polyester, 250 g/m2, Bonding, Micro fleece of 100% Polyester. This jacket is the men's version. With an embroidery on this jacket you give it a particularly noble look. Jackets are also particularly popular for sponsoring clubs, youth groups or associations. In case of digital transfer it is not possible to choose white as a single logo colour on a coloured variant. Please choose transfer in this case.