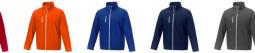

Colour

Features

Brand: Elevate Essentials Minimum quantity: 3 Unit(s) Material: abs Weight: 633.00 g. Dishwasher proof No

Do you have a specific question or do you want more information about this item, please call 1800 800 801.