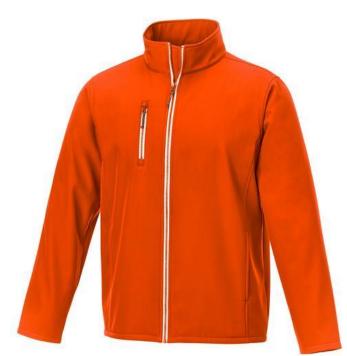

If you choose the Orion men's softshell jacket, you choose a great jacket. When it comes to clothing, the material is key, This jacket is made of Mechanical stretch woven of 100% Polyester, 250 g/m2, Bonding, Micro fleece of 100% Polyester. This jacket is the men's version. With an embroidery on this jacket you give it a particularly noble look. Jackets are also particularly popular for sponsoring clubs, youth groups or associations. In case of digital transfer it is not possible to choose white as a single logo colour on a coloured variant. Please choose transfer in this case.