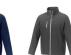

If you choose the Orion men's softshell jacket, you choose a great jacket. When it comes to clothing, the material is key, This jacket is made of Mechanical stretch woven of 100% Polyester, 250 g/m2, Bonding, Micro fleece of 100% Polyester. This jacket is the men's version. With an embroidery on this jacket you give it a particularly noble look. Jackets are also particularly popular for sponsoring clubs, youth groups or associations. In case of digital transfer it is not possible to choose white as a single logo colour on a coloured variant. Please choose transfer in this case.