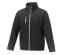

If you choose the Orion men's softshell jacket, you choose a great jacket. When it comes to clothing, the material is key, This jacket is made of Mechanical stretch woven of 100% Polyester, 250 g/m2, Bonding, Micro fleece of 100% Polyester. This jacket is the men's version. With an embroidery on this jacket you give it a particularly noble look. Jackets are also particularly popular for sponsoring clubs, youth groups or associations. In case of digital transfer it is not possible to choose white as a single logo colour on a coloured variant. Please choose transfer in this case.