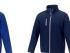

If you choose the Orion men's softshell jacket, you choose a great jacket. When it comes to clothing, the material is key, This jacket is made of Mechanical stretch woven of 100% Polyester, 250 g/m2, Bonding, Micro fleece of 100% Polyester. This jacket is the men's version. With an embroidery on this jacket you give it a particularly noble look. Jackets are also particularly popular for sponsoring clubs, youth groups or associations. In case of digital transfer it is not possible to choose white as a single logo colour on a coloured variant. Please choose transfer in this case.