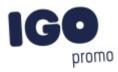

If you choose the Orion men's softshell jacket, you choose a great jacket. When it comes to clothing, the material is key, This jacket is made of Mechanical stretch woven of 100% Polyester, 250 g/m2, Bonding, Micro fleece of 100% Polyester. This jacket is the men's version. With an embroidery on this jacket you give it a particularly noble look. Jackets are also particularly popular for sponsoring clubs, youth groups or associations. In case of digital transfer it is not possible to choose white as a single logo colour on a coloured variant. Please choose transfer in this case.