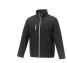

If you choose the Orion men's softshell jacket, you choose a great jacket. When it comes to clothing, the material is key, This jacket is made of Mechanical stretch woven of 100% Polyester, 250 g/m2, Bonding, Micro fleece of 100% Polyester. This jacket is the men's version. With an embroidery on this jacket you give it a particularly noble look. Jackets are also particularly popular for sponsoring clubs, youth groups or associations. In case of digital transfer it is not possible to choose white as a single logo colour on a coloured variant. Please choose transfer in this case.