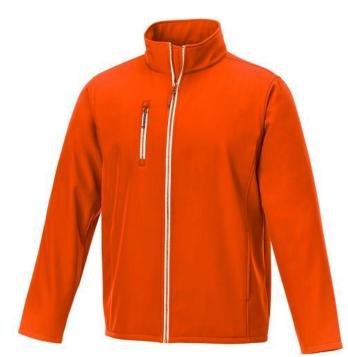

Colour

Brand: Elevate Essentials Minimum quantity: 3 Unit(s) Material: abs Weight: 633.00 g. Dishwasher proof No

Do you have a specific question or do you want more information about this item, please call 1800 800 801.