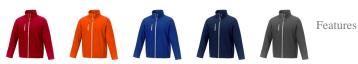

Colour

Brand: Elevate Essentials Minimum quantity: 3 Unit(s) Material: abs Weight: 633.00 g. Dishwasher proof No

Do you have a specific question or do you want more information about this item, please call 1800 800 801.