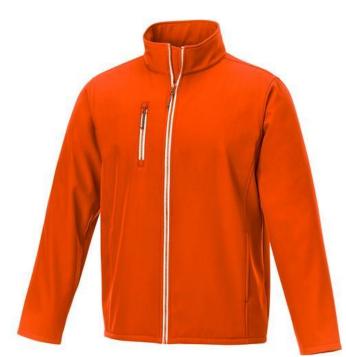

If you choose the Orion men's softshell jacket, you choose a great jacket. When it comes to clothing, the material is key, This jacket is made of Mechanical stretch woven of 100% Polyester, 250 g/m2, Bonding, Micro fleece of 100% Polyester. This jacket is the men's version. With an embroidery on this jacket you give it a particularly noble look. Jackets are also particularly popular for sponsoring clubs, youth groups or associations. In case of digital transfer it is not possible to choose white as a single logo colour on a coloured variant. Please choose transfer in this case.